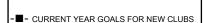

## GAT MONTHLY MEMBERSHIP PROGRESS REPORT

Multiple District 110

LOCATION: NETHERLANDS

Results as of: 1/31/2022

| Clubs         |               |             |               | Members               |                           |                         |                                                    |
|---------------|---------------|-------------|---------------|-----------------------|---------------------------|-------------------------|----------------------------------------------------|
|               | RESULTS FOR   | R 2021-2022 |               | RESULTS FOR 2021-2022 |                           |                         |                                                    |
| QUARTER       | NEW CLUB GOAL | NEW CLUBS   | DROPPED CLUBS | QUARTER               | MEMBER GROWTH NET<br>GOAL | MEMBER GROWTH<br>ACTUAL | DROPPED<br>MEMBERS ACTUAL<br>(including transfers) |
| JULY/AUG/SEP1 | г 1           | 0           | 3             | JULY/AUG/SE           | РТ 20                     | 54                      | 112                                                |
| OCT/NOV/DEC   | 2             | 0           | 1             | OCT/NOV/DE            | C 40                      | 130                     | 143                                                |
| JAN/FEB/MAR   | 3             | 0           | 0             | JAN/FEB/MAR           | 35                        | 42                      | 48                                                 |
| APR/MAY/JUNE  | 5             | 0           | 0             | APR/MAY/JUN           | IE 70                     | 0                       | 0                                                  |

- CURRENT YEAR ACTUAL NEW CLUBS

▲ - LAST YEAR ACTUAL NEW CLUBS

GOALS AND ACTUAL MEMBERS CUMULATIVE

| DROPPED CLUBS: 4 |     | 108 CLUBS OF 440 ADDED 1 OR<br>MORE NEW MEMBERS | GENDER DISTRIBUTION       |                |
|------------------|-----|-------------------------------------------------|---------------------------|----------------|
|                  |     | MORE NEW MEMBERS                                | MALE                      | 8,863 (84.69%) |
|                  |     |                                                 | FEMALE                    | 1,602 (15.31%) |
| DROPPED MEMBERS  |     |                                                 | NON BINARY                | 0 (0.00%)      |
| DECEASED         | 51  |                                                 | PREFER NOT TO ANSWER      | 0 (0.00%)      |
| CLUB CANCELLED 9 |     |                                                 | TOTAL FAMILY UNIT MEMBERS | 10             |
| OTHER            | 243 | CLICK HERE FOR CUMULATIVE                       | TOTAL FAMILT UNIT MEMBERS | 10             |
| TOTAL            | 303 | MEMBERSHIP DATA                                 | FAMILY MEMBERS PAYING HAL | F 5            |
|                  |     |                                                 |                           |                |