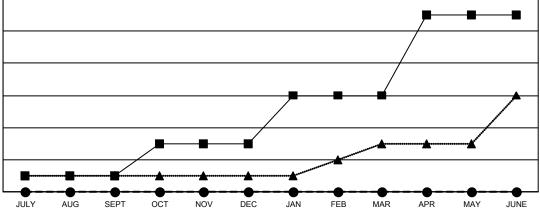

## GAT MONTHLY MEMBERSHIP PROGRESS REPORT

Multiple District 110

LOCATION: NETHERLANDS

Results as of: 1/31/2022

| Clubs         |               |             |               | Members               |                           |                         |                                                    |
|---------------|---------------|-------------|---------------|-----------------------|---------------------------|-------------------------|----------------------------------------------------|
|               | RESULTS FOR   | R 2021-2022 |               | RESULTS FOR 2021-2022 |                           |                         |                                                    |
| QUARTER       | NEW CLUB GOAL | NEW CLUBS   | DROPPED CLUBS | QUARTER               | MEMBER GROWTH NET<br>GOAL | MEMBER GROWTH<br>ACTUAL | DROPPED<br>MEMBERS ACTUAL<br>(including transfers) |
| JULY/AUG/SEP1 | г 1           | 0           | 3             | JULY/AUG/SE           | РТ 20                     | 54                      | 112                                                |
| OCT/NOV/DEC   | 2             | 0           | 1             | OCT/NOV/DE            | C 40                      | 130                     | 143                                                |
| JAN/FEB/MAR   | 3             | 0           | 0             | JAN/FEB/MAR           | 35                        | 42                      | 48                                                 |
| APR/MAY/JUNE  | 5             | 0           | 0             | APR/MAY/JUN           | IE 70                     | 0                       | 0                                                  |

- CURRENT YEAR ACTUAL NEW CLUBS

▲ - LAST YEAR ACTUAL NEW CLUBS

GOALS AND ACTUAL MEMBERS CUMULATIVE

| DROPPED CLUBS: 4 |     | 108 CLUBS OF 440 ADDED 1 OR<br>MORE NEW MEMBERS | GENDER DISTRIBUTION       |                |
|------------------|-----|-------------------------------------------------|---------------------------|----------------|
|                  |     | MORE NEW MEMBERS                                | MALE                      | 8,863 (84.69%) |
|                  |     |                                                 | FEMALE                    | 1,602 (15.31%) |
| DROPPED MEMBERS  |     |                                                 | NON BINARY                | 0 (0.00%)      |
| DECEASED         | 51  |                                                 | PREFER NOT TO ANSWER      | 0 (0.00%)      |
| CLUB CANCELLED 9 |     |                                                 | TOTAL FAMILY UNIT MEMBERS | 10             |
| OTHER            | 243 | CLICK HERE FOR CUMULATIVE                       | TOTAL FAMILT UNIT MEMBERS | 10             |
| TOTAL            | 303 | MEMBERSHIP DATA                                 | FAMILY MEMBERS PAYING HAL | F 5            |
|                  |     |                                                 |                           |                |